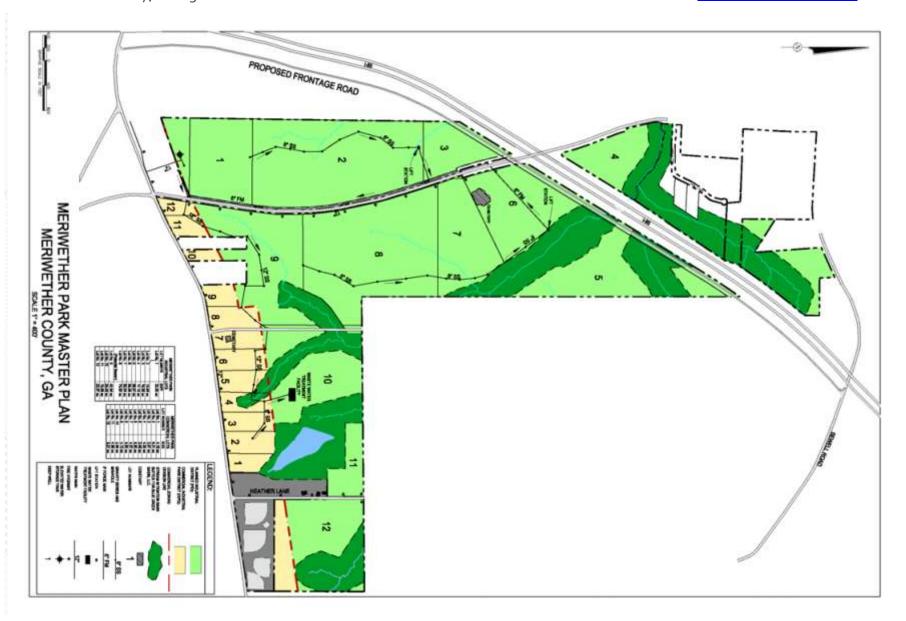

#### General

Size Location

Available: 900 Acres Atlanta: 42 miles North Total: Approx. 900 Acres Columbus: 32.6 miles

Largest Tract: 100 plus acres

Environment

Zoning: Industrial Inside City Limits? No Police: Meriwether County Surrounding Land Use: North: Agricultural East: Agricultural Fire: Meriwether County South: Agricultural West: Speculative Fire Insurance Rating: Class 8

**Utilities** 

Water **Electrical Service Area** 

Hogansville Water Plant Diverse Power **TBD Customer Choice** 

Excess Capacity: .670 MGD

Sewer

Hogansville LAS TBD

Excess Capacity: 280 MGD

Interstate 185: 0.2 mi. West