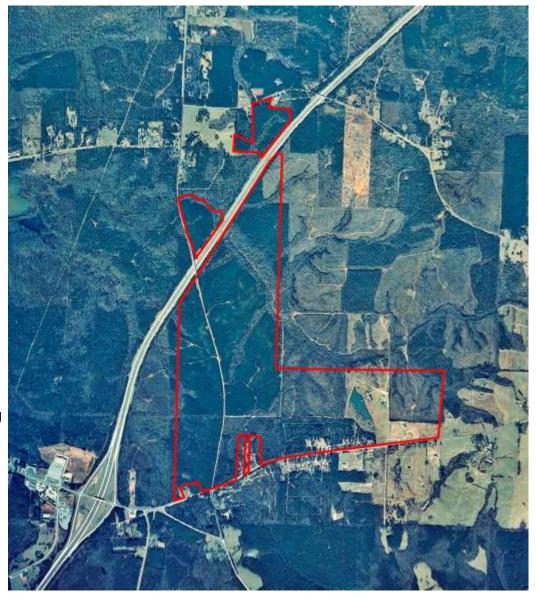

#### General

Size Location

Available: 900 Acres Atlanta: 42 miles North Total: Approx. 900 Acres Columbus: 32.6 miles

Largest Tract: 100 plus acres

Environment

Zoning: Industrial Inside City Limits? No Police: Meriwether County Surrounding Land Use: North: Agricultural East: Agricultural Fire: Meriwether County South: Agricultural West: Speculative Fire Insurance Rating: Class 8