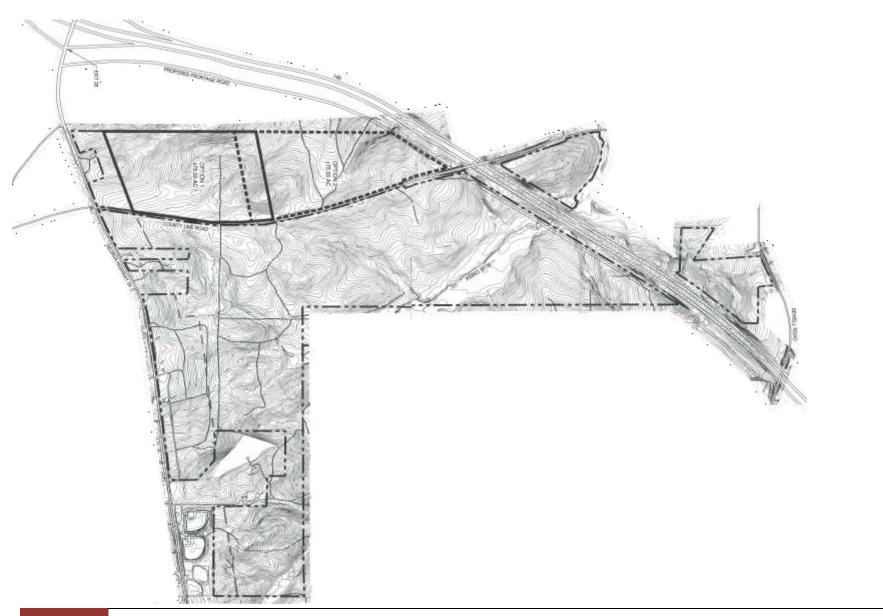

#### General

Size Location

Available: 900 Acres Atlanta: 42 miles North Total: Approx. 900 Acres Columbus: 32.6 miles

Largest Tract: 100 plus acres

Environment

Zoning: Industrial Inside City Limits? No Police: Meriwether County Surrounding Land Use: North: Agricultural East: Agricultural Fire: Meriwether County South: Agricultural West: Speculative Fire Insurance Rating: Class 8

Transportation

GA 54: Direct Access

Highways

Natural Gas

Hogansville

Local Distributor: City of

**Airports** 

International: Atlanta/Hartsfield Intl., 40.5 mi. Commercial: Columbus Metropolitan, 30.5 mi.