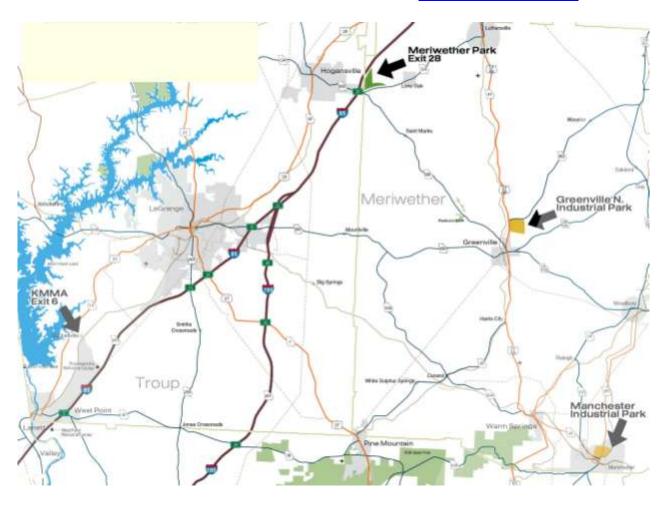

Transportation

GA 54: Direct Access

Highways

Natural Gas

Hogansville

Local Distributor: City of

**Airports** 

International: Atlanta/Hartsfield Intl., 40.5 mi. Commercial: Columbus Metropolitan, 30.5 mi.

Railroads at site Sea Port

Panama City, FL 188.3 mi. South

Intermodal Service

Atlanta, GA 42.5

**Barge Service** 

Bainbridge, GA 134.5 mi. South

Meriwether County, Georgia

www.meriwetherida.com