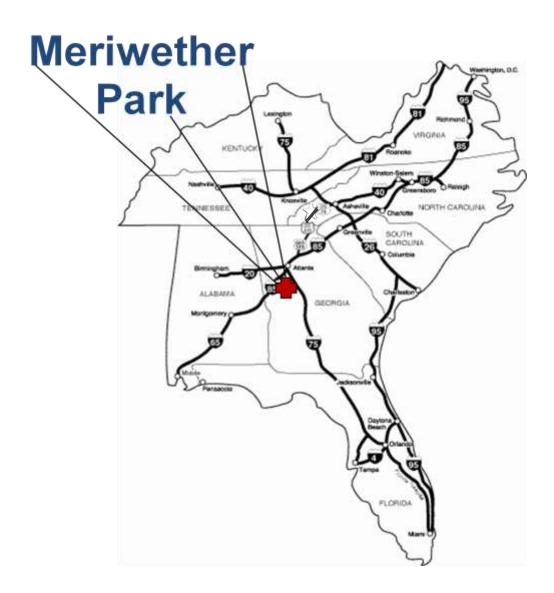

Consider the Meriwether Park located in Meriwether County for your next business location. Located less than 40 miles from Hartsfield Jackson Int'l Airport in Atlanta, Meriwether Park is one of the best new business locations in the southeast. Our location and access to Interstate 85 provides for instant access to nearby markets such as Atlanta, Columbus and West Point-Montgomery. We are a rural tier-one community that is bursting with opportunity, centrally located between the metropolitan areas of Atlanta, Macon and Columbus. In Meriwether County you will find a unique blend of small town warmth and security while still having access to the big city lifestyle.

Meriwether County, Georgia

Meriwether Park has several factors that make it an excellent location for new industry. The northern end of our community is within an hour of Hartsfield-Jackson International Airport and the Atlanta metropolitan area. We have a strong available labor pool with technical training and assistance available from a newly opened Workforce Development Center operated by West Georgia Technical College. We also are fortunate to have strong business leadership in the community, which helps to provide for a stable business environment.