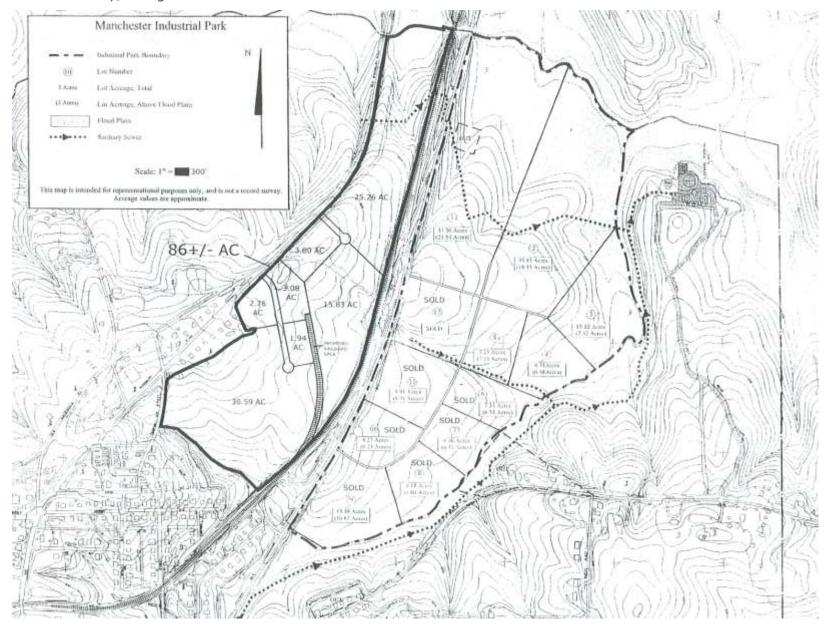

Total: 252 Acres Columbus: 32.6 miles Southwest

Largest Tract: 20 Acres

Environment

Zoning: Industrial Park Inside City Limits? Yes Surrounding Land Use: Police: City of Manchester North: Agricultural East: Mfg Fire: City of Manchester South: Mixed Use West: Mixed Use

## Manchester Industrial Park

Meriwether County, Georgia

www.meriwetherida.com