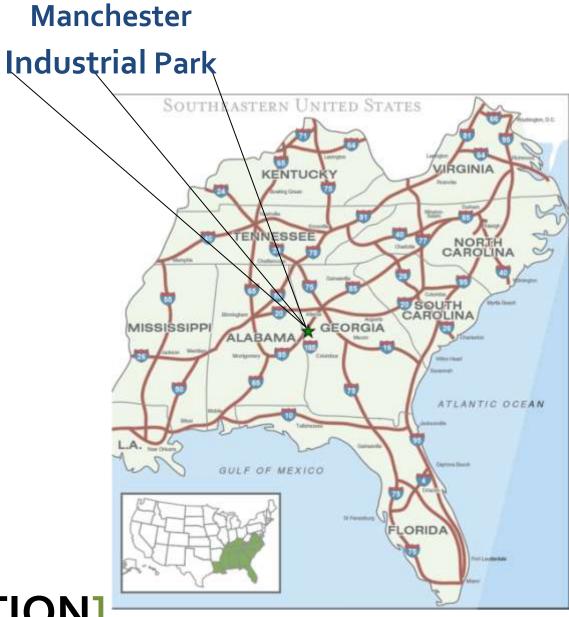

Total: 252 Acres Columbus: 32.6 miles Southwest

Largest Tract: 20 Acres

Environment

Zoning: Industrial Park Inside City Limits? Yes Surrounding Land Use: Police: City of Manchester North: Agricultural East: Mfg Fire: City of Manchester South: Mixed Use West: Mixed Use

Commercial: Columbus Metropolitan, 30.5 mi.

Runway Length: 3,000 ft.

Meriwether County, Georgia

Consider the Manchester Industrial Park located in Meriwether County for your next business location. Located less than 52 miles from Hartsfield Jackson Int'l Airport in Atlanta, Manchester Industrial Park offers one of the best business locations in the southeast. Manchester is a rural tier-one community that is bursting with opportunity, centrally located between the metropolitan areas of Atlanta, Macon and Columbus. In Meriwether County you will find a unique blend of small town warmth and security while still having access to the big city lifestyle.