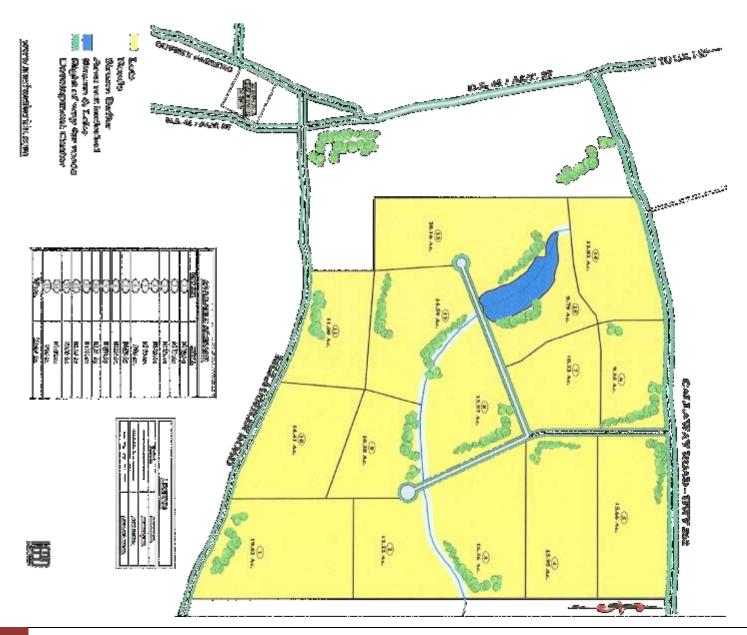

#### General

Size

Available: 202 Acres Total: 230 Acres Largest Tract: 200 Acres Location

Atlanta: 52.2 miles North Columbus: 41.9 miles South

Environment

Zoning: None
Surrounding Land Use:
North: Agricultural East: Agricultural
South: Office & Inst. West: Agricultural