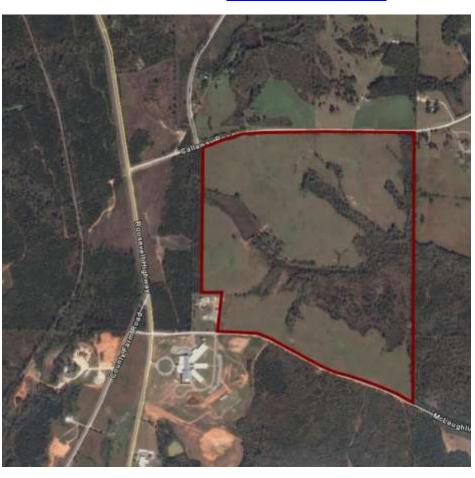

#### Sea Port

Savannah – Garden City GA: 217.9 mi. East

Meriwether County, Georgia

www.meriwetherida.com

Consider the Greenville North
Industrial Park in Meriwether County
for your next business location. 230
acres located adjacent to Ga
Highway 41/27 with direct access to
Interstate 85 with all utilities
available on site.