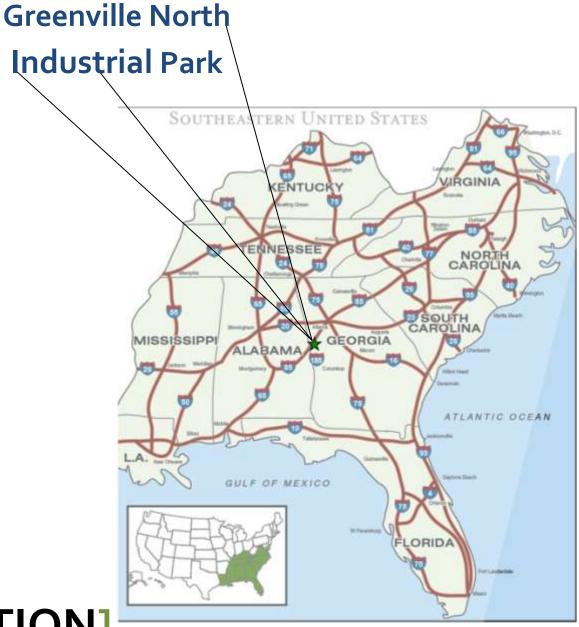

#### General

Size

Available: 202 Acres Total: 230 Acres Largest Tract: 200 Acres Location

Atlanta: 52.2 miles North Columbus: 41.9 miles South

Environment

Zoning: None
Surrounding Land Use:
North: Agricultural East: Agricultural
South: Office & Inst. West: Agricultural

#### Sea Port

Savannah – Garden City GA: 217.9 mi. East

Meriwether County, Georgia

www.meriwetherida.com

Consider the Greenville North
Industrial Park in Meriwether County
for your next business location. 230
acres located adjacent to Ga
Highway 41/27 with direct access to
Interstate 85 with all utilities
available on site.