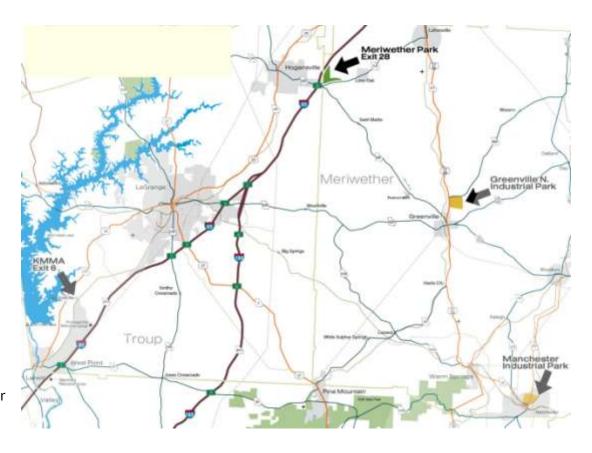

# Transportation Highways

Interstate 85: 21.0 mi. Northwest US 27 Alt/GA 41: 0.3 mi. West Direct Access: McLaughlin Rd.

#### **Airports**

International: Hartsfield-Jackson Atl., 43.8 mi. Commercial: Columbus Metropolitan, 39.3 mi.

Public: Roosevelt Memorial, 8.2 mi.

Runway Length: 3,000 ft.

#### Intermodal Service

Fairburn, GA: 34.2 mi.

### **Barge Service**

Columbus, GA: 44.7 mi. South